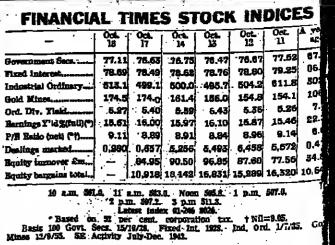

66

to 77.11.

MAY JUN JUL AUG SEP OCT.

dated stocks. The FT Govern-

ment Securities Inder rose 0.48

• SHELL U.K. OIL plans to cut its staff by about 400 over the next two years, because of the depressed oil products market. The Association of Scientific, The Mission of Scientific,